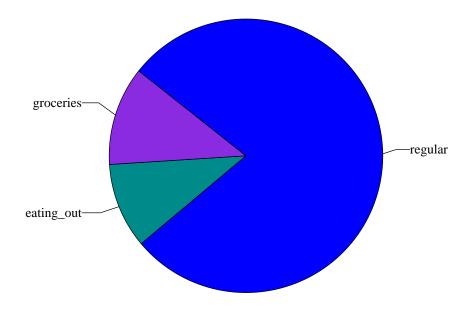

| Category   | Total Amount | Percentage |
|------------|--------------|------------|
| regular    | 1257.10      | 78.24 %    |
| groceries  | 187.39       | 11.66 %    |
| eating_out | 162.29       | 10.10 %    |